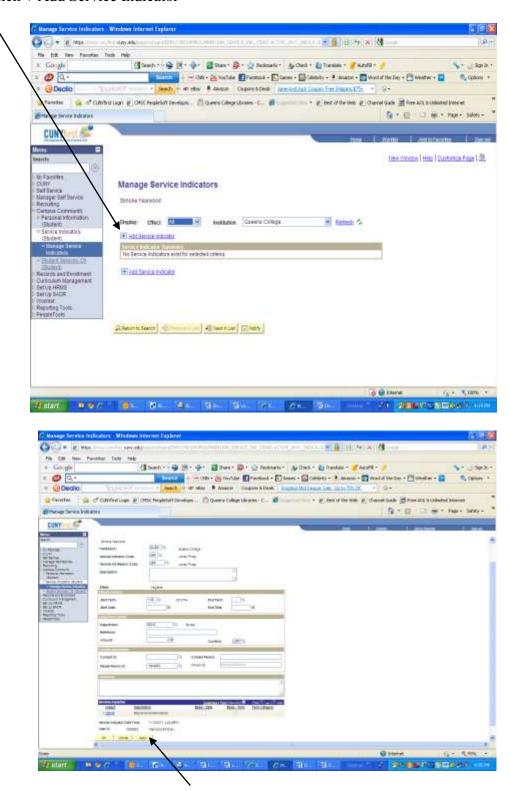

#### Begin by Logging in to CUNYfirst

Click HR / Campus Solutions

**Click Campus Community** 

Under Service Indicators (Student)

Click Manage Service Indicators

Conduct Patron Search - Click Search

(Please note that it is best to search by the Student Empl ID or National ID)

#### Click + Add Service Indicator

Fill in all appropriate fields – Click Apply

\*Institution: xxxxx (Your Institution Code)

\*Service Indicator Code: LBR \*Service Ind Reason Code: LBR

\*Start Term: Select Term

\*Department: xxxxx – Library (Your Library Code)

Block is now placed