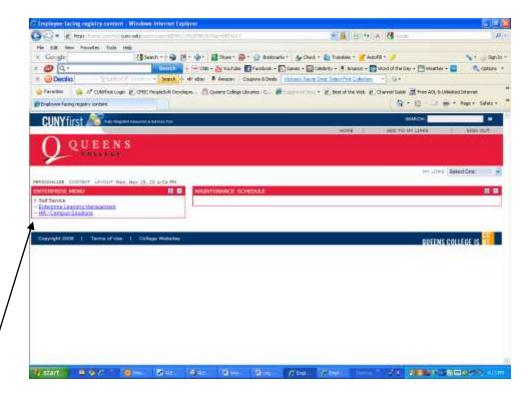

#### Begin by Logging in to CUNYfirst

Click HR / Campus Solutions

**Click Campus Community** 

Under Service Indicators (Student)

Click Manage Service Indicators

Conduct Patron Search - Click Search

(Please note that it is best to search by the Student Empl ID or National ID)