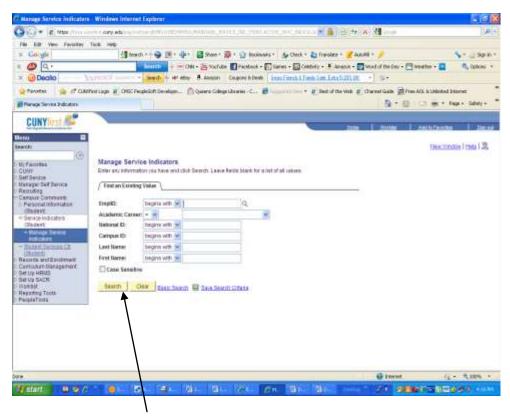

#### Begin by Logging in to CUNYfirst

Click HR / Campus Solutions

**Click Campus Community** 

Under Service Indicators (Student)

Click Manage Service Indicators

Conduct Patron Search - Click Search

(Please note that it is best to search by the Student Empl ID or National ID)

#### Click + Add Service Indicator

Fill in all appropriate fields – Click Apply

\*Institution: xxxxx (Your Institution Code)

\*Service Indicator Code: LBR \*Service Ind Reason Code: LBR

\*Start Term: Select Term