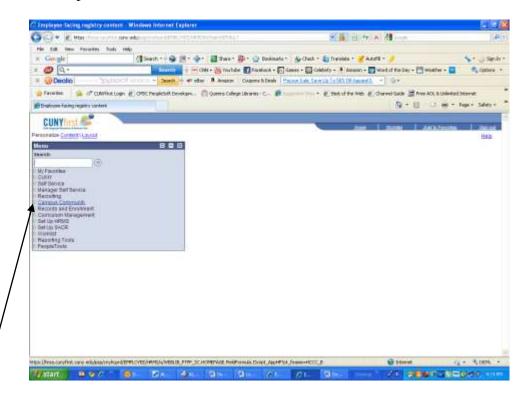

#### Begin by Logging in to CUNYfirst

Click HR / Campus Solutions

**Click Campus Community** 

Under Service Indicators (Student)

Click Manage Service Indicators

Conduct Patron Search - Click Search

(Please note that it is best to search by the Student Empl ID or National ID)