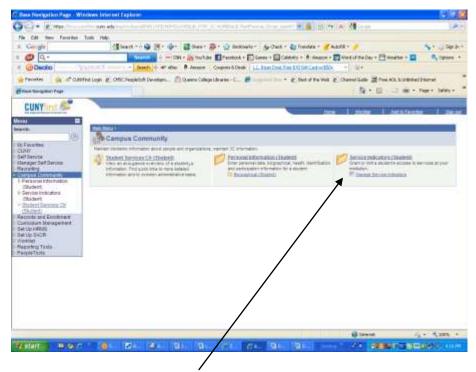

#### Begin by Logging in to CUNYfirst

Click HR / Campus Solutions

**Click Campus Community** 

Under Service Indicators (Student)

Click Manage Service Indicators

Conduct Patron Search - Click Search

(Please note that it is best to search by the Student Empl ID or National ID)