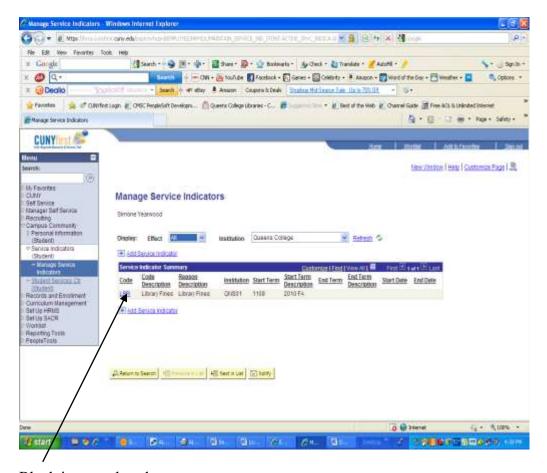

#### Click + Add Service Indicator

Fill in all appropriate fields – Click Apply

\*Institution: xxxxx (Your Institution Code)

\*Service Indicator Code: LBR \*Service Ind Reason Code: LBR

\*Start Term: Select Term

\*Department: xxxxx – Library (Your Library Code)

Block is now placed